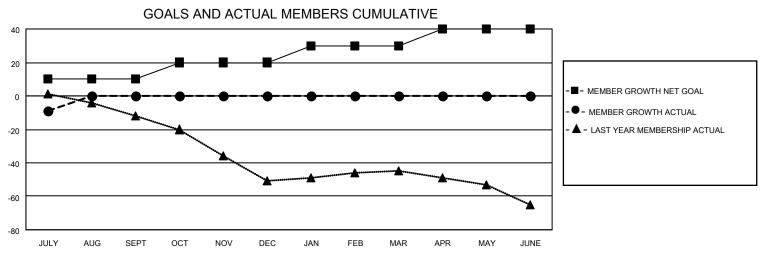

## MONTHLY MEMBERSHIP PROGRESS REPORT

LOCATION ONTARIO District A 5 Results as of: 7/31/2020

| Clubs                 |               |           |               | Members               |                        |                         |                                                    |  |
|-----------------------|---------------|-----------|---------------|-----------------------|------------------------|-------------------------|----------------------------------------------------|--|
| RESULTS FOR 2020-2021 |               |           |               | RESULTS FOR 2020-2021 |                        |                         |                                                    |  |
| QUARTER               | NEW CLUB GOAL | NEW CLUBS | DROPPED CLUBS | QUARTER MEM           | BER GROWTH NET<br>GOAL | MEMBER GROWTH<br>ACTUAL | DROPPED<br>MEMBERS ACTUAL<br>(including transfers) |  |
| JULY/AUG/SEPT         | 0             | 0         | 0             | JULY/AUG/SEPT         | 10                     | 0                       | 9                                                  |  |
| OCT/NOV/DEC           | 0             | 0         | 0             | OCT/NOV/DEC           | 10                     | 0                       | 0                                                  |  |
| JAN/FEB/MAR           | 0             | 0         | 0             | JAN/FEB/MAR           | 10                     | 0                       | 0                                                  |  |
| APR/MAY/JUNE          | 0             | 0         | 0             | APR/MAY/JUNE          | 10                     | 0                       | 0                                                  |  |